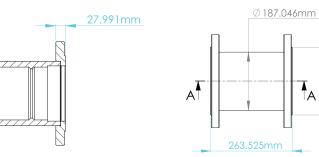

# AYUS INDUSTRIAL DEVICES

### A800DF - 8"

#### 8" DF BODY

DRAWING NOT TO SCALE

LARGER SIZES