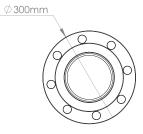

# AYUS INDUSTRIAL DEVICES

### A800DF - 8"

#### 8" DF BODY

DRAWING NOT TO SCALE

LARGER SIZES