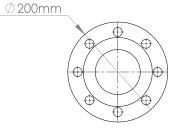

Ayus 6" DIN Flange       | DIN PN25                  | 83 lbs / 37.6 kg  | A600DF            |
| Ayus 8" DIN Flange       | DIN PN25                  | 170 lbs / 77.3 kg | A800DF            |
| Ayus 10" DIN Flange      | DIN PN25                  | 290 lbs / 131 kg  | A1000DF           |

# AYUS COMMERCIAL DEVICES



### A050EST - 1/2"

#### .5" EST BODY

#### DRAWING NOT TO SCALE





A075EST - 3/4"

.75" EST BODY

DRAWING NOT TO SCALE





A100EST - 1"

1" EST BODY



DRAWING NOT TO SCALE



## AYUS COMMERCIAL DEVICES



### A150EST - 1 1/2"

#### 1.5" EST BODY

DRAWING NOT TO SCALE





A200EST – 2"

2" EST BODY

DRAWING NOT TO SCALE



A250EST - 2 1/2"

2.5" EST BODY

DRAWING NOT TO SCALE



## AYUS INDUSTRIAL DEVICES



### A300DF - 3"

#### 3" DF BODY

#### DRAWING NOT TO SCALE







A400DF - 4"

4" DF BODY

DRAWING NOT TO SCALE



Ø153.287mm





A600DF - 6"

#### 6" DF BODY



### DRAWING NOT TO SCALE

Ø218.008mm

A



# AYUS INDUSTRIAL DEVICES



### A800DF - 8"

#### 8" DF BODY

DRAWING NOT TO SCALE



LARGER SIZES

#### FOR LARGER SIZES PLEASE CONTACT AYUS

Give us a call 800-900-6045 or send an email to info@ayuswater.com

### INSTALLATION GUIDE

We recommend that you enlist the expertise of a plumber, engineer or your maintenance staff.

#### Used to service a building

✓ For best results, the Ayus Water Activation Device should be the last device installed on the cold water line, as close as possible to the building's equipment.

The device should be installed on the cold water main line after municipal water meters and backflow check valves (see attached dia