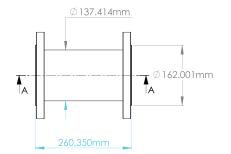

37.6 kg  | A600DF            |
| Ayus 8" DIN Flange       | DIN PN25                  | 170 lbs / 77.3 kg | A800DF            |
| Ayus 10" DIN Flange      | DIN PN25                  | 290 lbs / 131 kg  | A1000DF           |

# AYUS COMMERCIAL DEVICES



### A050EST - 1/2"

#### .5" EST BODY

#### DRAWING NOT TO SCALE





A075EST - 3/4"

.75" EST BODY

DRAWING NOT TO SCALE





A100EST - 1"

1" EST BODY



DRAWING NOT TO SCALE



## AYUS COMMERCIAL DEVICES



### A150EST - 1 1/2"

#### 1.5" EST BODY

DRAWING NOT TO SCALE





A200EST – 2"

2" EST BODY

DRAWING NOT TO SCALE



A250EST - 2 1/2"

2.5" EST BODY

DRAWING NOT TO SCALE



## AYUS INDUSTRIAL DEVICES



### A300DF - 3"

#### 3" DF BODY

#### DRAWING NOT TO SCALE







A400DF - 4"

4" DF BODY

DRAWING NOT TO SCALE



Ø153.287mm





A600DF - 6"

#### 6" DF BODY



### DRAWING NOT TO SCALE

Ø218.008mm

A



# AYUS INDUSTRIAL DEVICES



### A800DF - 8"

#### 8" DF BODY

DRAWING NOT TO SCALE



LARGER SIZES

#### FOR LARGER SIZES PLEASE CONTACT AYUS

Give us a call 800-900-6045 or send an email to info@ayuswater.com

### INSTALLATION GUIDE

We recommend that you enlist the expertise of a plumber, engineer or your maintenance staff.

#### Used to service a building

✓ For best results, the Ayus Water Activation Device should be the last device installed on the cold water line, as close as possible to the building's equipment.

The device should be installed on the cold water main line after municipal water meters and backflow check valves (see attached diagram of a typical installation).

If the building uses a filter