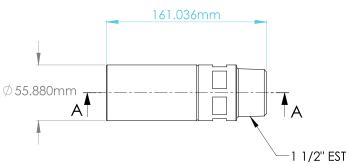

### A150EST - 1 1/2"

#### 1.5" EST BODY

DRAWING NOT TO SCALE

A200EST – 2"

2" EST BODY

DRAWING NOT TO SCALE

A250EST - 2 1/2"

2.5" EST BODY

DRAWING NOT TO SCALE