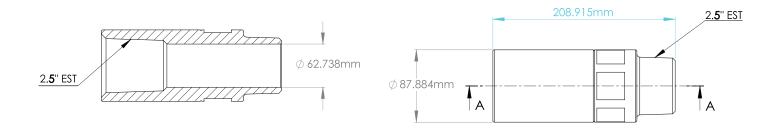

## AYUS COMMERCIAL DEVICES

### A150EST - 1 1/2"

#### 1.5" EST BODY

DRAWING NOT TO SCALE

A200EST – 2"

2" EST BODY

DRAWING NOT TO SCALE

A250EST - 2 1/2"

2.5" EST BODY

DRAWING NOT TO SCALE