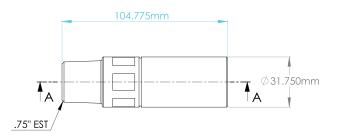

### A050EST - 1/2"

#### .5" EST BODY

#### DRAWING NOT TO SCALE

A075EST - 3/4"

.75" EST BODY

DRAWING NOT TO SCALE

A100EST - 1"

1" EST BODY

DRAWING NOT TO SCALE