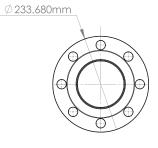

7.6 kg  | A600DF            |
| Ayus 8" DIN Flange       | DIN PN25                  | 170 lbs / 77.3 kg | A800DF            |
| Ayus 10" DIN Flange      | DIN PN25                  | 290 lbs / 131 kg  | A1000DF           |

# AYUS COMMERCIAL DEVICES



### A050EST - 1/2"

#### .5" EST BODY

#### DRAWING NOT TO SCALE





A075EST - 3/4"

.75" EST BODY

DRAWING NOT TO SCALE





A100EST - 1"

1" EST BODY



DRAWING NOT TO SCALE



## AYUS COMMERCIAL DEVICES



### A150EST - 1 1/2"

#### 1.5" EST BODY

DRAWING NOT TO SCALE





A200EST – 2"

2" EST BODY

DRAWING NOT TO SCALE



A250EST - 2 1/2"

2.5" EST BODY

DRAWING NOT TO SCALE



## AYUS INDUSTRIAL DEVICES



### A300DF - 3"

#### 3" DF BODY

#### DRAWING NOT TO SCALE







A400DF - 4"

4" DF BODY

DRAWING NOT TO SCALE



Ø153.287mm





A600DF - 6"

#### 6" DF BODY



### DRAWING NOT TO SCALE

Ø218.008mm

A



# AYUS INDUSTRIAL DEVICES



### A800DF - 8"

#### 8" DF BODY

DRAWING NOT TO SCALE



LARGER SIZES

#### FOR LARGER SIZES PLEASE CONTACT AYUS

Give us a call 800-900-6045 or send an email to info@ayuswater.com

### INSTALLATION GUIDE

We recommend that you enlist the expertise of a plumber, engineer or your maintenance staff.

#### Used to service a building

✓ For best results, the Ayus Water Activation Device should be the last device installed on the cold water line, as close as possible to the building's equipment.

The device should be installed on the cold water main line after municipal water meters and backflow check valves (see attached diagram of a typical installation).

If the building uses a filter s