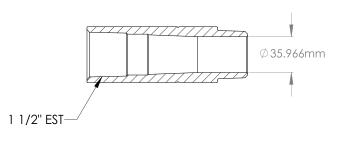

### A050EST - 1/2"

#### .5" EST BODY

#### DRAWING NOT TO SCALE

A075EST - 3/4"

.75" EST BODY

DRAWING NOT TO SCALE

A100EST - 1"

1" EST BODY

DRAWING NOT TO SCALE