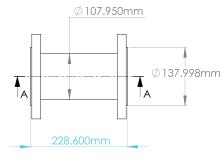

| Ayus 6" DIN Flange       | DIN PN25                  | 83 lbs / 37.6 kg  | A600DF            |
| Ayus 8" DIN Flange       | DIN PN25                  | 170 lbs / 77.3 kg | A800DF            |
| Ayus 10" DIN Flange      | DIN PN25                  | 290 lbs / 131 kg  | A1000DF           |

# AYUS COMMERCIAL DEVICES



### A050EST - 1/2"

#### .5" EST BODY

#### DRAWING NOT TO SCALE





A075EST - 3/4"

.75" EST BODY

DRAWING NOT TO SCALE





A100EST - 1"

1" EST BODY



DRAWING NOT TO SCALE



## AYUS COMMERCIAL DEVICES



### A150EST - 1 1/2"

#### 1.5" EST BODY

DRAWING NOT TO SCALE





A200EST – 2"

2" EST BODY

DRAWING NOT TO SCALE



A250EST - 2 1/2"

2.5" EST BODY

DRAWING NOT TO SCALE



## AYUS INDUSTRIAL DEVICES



### A300DF - 3"

#### 3" DF BODY

#### DRAWING NOT TO SCALE







A400DF - 4"

4" DF BODY

DRAWING NOT TO SCALE



Ø153.287mm





A600DF - 6"

#### 6" DF BODY



### DRAWING NOT TO SCALE

Ø218.008mm

A



# AYUS INDUSTRIAL DEVICES



### A800DF - 8"

#### 8" DF BODY

DRAWING NOT TO SCALE



LARGER SIZES

#### FOR LARGER SIZES PLEASE CONTACT AYUS

Give us a call 800-900-6045 or send an email to info@ayuswater.com

### INSTALLATION GUIDE

We recommend that you enlist the expertise of a plumber, engineer or your maintenance staff.

#### Used to service a building

✓ For best results, the Ayus Water Activation Device should be the last device installed on the cold water line, as close as possible to the building's equipment.

The device should be installed on the cold water main line after municipal water meters and backflow check valves (see attached d