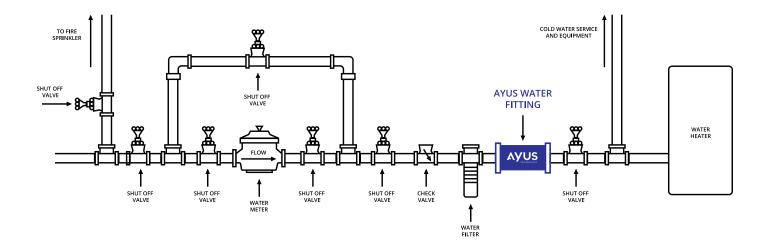

### INSTALLATION GUIDE

We recommend that you enlist the expertise of a plumber, engineer or your maintenance staff.

#### Used to service a building

✓ For best results, the Ayus Water Activation Device should be the last device installed on the cold water line, as close as possible to the building's equipment.

The device should be installed on the cold water main line after municipal water meters and backflow check valves (see attached diagram of a typical installation).

If the building uses a filter system and/or water softener, the Ayus Water Activation Device should be installed past these systems.

#### Used to service specific equipment

The Ayus Water Activation Device should be installed as close as possible to the water intake.

#### **Flow direction**

To ensure that the Ayus Water Activation Device is installed with the water flow in the correct direction, please look for the arrow on device.

For best results, the Ayus Water Activation Device should be the last device installed on the cold water line, as close as possible to the building's equipment.