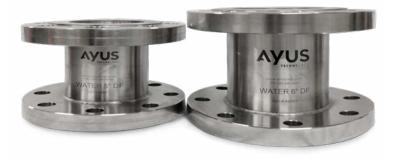

## AYUS INDUSTRIAL DEVICES

| INDUSTRIAL WATER DEVICES | MAX. PRESSURE<br>RATING*1 | FITTING<br>WEIGHT | CATALOG<br>NUMBER |
|--------------------------|---------------------------|-------------------|-------------------|
|                          |                           |                   |                   |
| Ayus 3" DIN Flange       | DIN PN25                  | 30 lbs / 13.4 kg  | A300DF            |
| Ayus 4" DIN Flange       | DIN PN25                  | 52 lbs / 23.4 kg  | A400DF            |
| Ayus 6" DIN Flange       | DIN PN25                  | 83 lbs / 37.6 kg  | A600DF            |
| Ayus 8" DIN Flange       | DIN PN25                  | 170 lbs / 77.3 kg | A800DF            |
| Ayus 10" DIN Flange      | DIN PN25                  | 290 lbs / 131 kg  | A1000DF           |

# AYUS INDUSTRIAL DEVICES