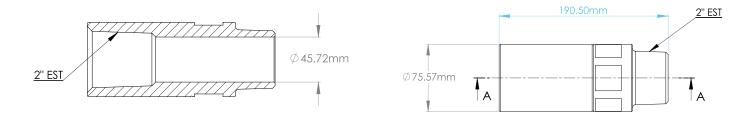

### A150EST - 1 1/2"

#### 1.5" EST BODY

DRAWING NOT TO SCALE

A200EST – 2"

2" EST BODY

DRAWING NOT TO SCALE

A250EST - 2 1/2"

2.5" EST BODY

DRAWING NOT TO SCALE