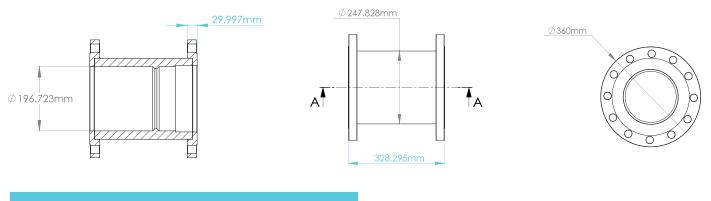

## AYUS INDUSTRIAL DEVICES

### A300DF - 3"

#### 3" DF BODY

#### DRAWING NOT TO SCALE

A400DF - 4"

4" DF BODY

DRAWING NOT TO SCALE

Ø153.287mm

A600DF - 6"

#### 6" DF BODY

### DRAWING NOT TO SCALE

Ø218.008mm

A