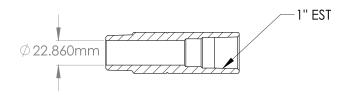

### A050EST - 1/2"

#### .5" EST BODY

#### DRAWING NOT TO SCALE

A075EST - 3/4"

.75" EST BODY

DRAWING NOT TO SCALE

A100EST - 1"

1" EST BODY

DRAWING NOT TO SCALE