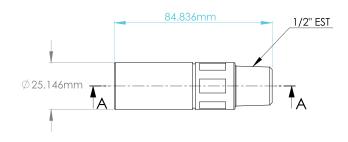

| CATALOG<br>NUMBER |
|--------------------------|---------------------------|-------------------|-------------------|
|                          |                           |                   |                   |
| Ayus 3" DIN Flange       | DIN PN25                  | 30 lbs / 13.4 kg  | A300DF            |
| Ayus 4" DIN Flange       | DIN PN25                  | 52 lbs / 23.4 kg  | A400DF            |
| Ayus 6" DIN Flange       | DIN PN25                  | 83 lbs / 37.6 kg  | A600DF            |
| Ayus 8" DIN Flange       | DIN PN25                  | 170 lbs / 77.3 kg | A800DF            |
| Ayus 10" DIN Flange      | DIN PN25                  | 290 lbs / 131 kg  | A1000DF           |

# AYUS COMMERCIAL DEVICES



### A050EST - 1/2"

#### .5" EST BODY

#### DRAWING NOT TO SCALE





A075EST - 3/4"

.75" EST BODY

DRAWING NOT TO SCALE





A100EST - 1"

1" EST BODY



DRAWING NOT TO SCALE



## AYUS COMMERCIAL DEVICES



### A150EST - 1 1/2"

#### 1.5" EST BODY

DRAWING NOT TO SCALE





A200EST – 2"

2" EST BODY

DRAWING NOT TO SCALE



A250EST - 2 1/2"

2.5" EST BODY

DRAWING NOT TO SCALE



## AYUS INDUSTRIAL DEVICES



### A300DF - 3"

#### 3" DF BODY

#### DRAWING NOT TO SCALE







A400DF - 4"

4" DF BODY

DRAWING NOT TO SCALE



Ø153.287mm





A600DF - 6"

#### 6" DF BODY



### DRAWING NOT TO SCALE

Ø218.008mm

A



# AYUS INDUSTRIAL DEVICES



### A800DF - 8"

#### 8" DF BODY

DRAWING NOT TO SCALE



LARGER SIZES

#### FOR LARGER SIZES PLEASE CONTACT AYUS

Give us a call 800-900-6045 or send an email to info@ayuswater.com

### INSTALLATION GUIDE

We recomm