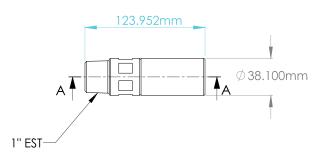

### A050EST - 1/2"

#### .5" EST BODY

#### DRAWING NOT TO SCALE

A075EST - 3/4"

.75" EST BODY

DRAWING NOT TO SCALE

A100EST - 1"

1" EST BODY

DRAWING NOT TO SCALE