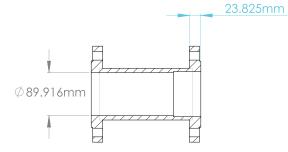

### A300DF - 3"

#### 3" DF BODY

#### DRAWING NOT TO SCALE

A400DF - 4"

4" DF BODY

DRAWING NOT TO SCALE

Ø153.287mm

A600DF - 6"