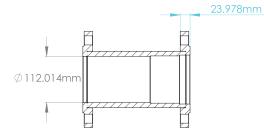

### A300DF - 3"

#### 3" DF BODY

#### DRAWING NOT TO SCALE

A400DF - 4"

4" DF BODY

DRAWING NOT TO SCALE

Ø153.287mm

A600DF - 6"